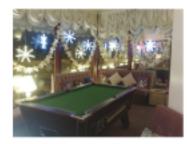

With the added bonus of a dance floor this is the place to let your hair down at one of our spectacular entertainment packages.

Featuring a sun lounge with pool table, games machines, television and a great view of the promenade, it is the perfect place to unwind or enjoy a pre-night out drink.