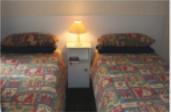

## Smoking & non-smoking bedrooms available

We offer a range of doubles, twins and family rooms, all with en-suite facilities (shower, toilet and wash basin)

For an added touch of luxury you can opt to stay in one of our four poster rooms. Offering en-suite facilities, mini fridge, large television and a superb view of the beach and promenade, this is the ideal upgrade for a special occasion.

All rooms have colour televisions, tea and coffee making facilities with complimentary refreshments. Towels are provided and rooms are serviced daily. Seaview rooms feature a handy mini fridge.

There are a number of seaview rooms that are available on request. En-suite with tea and coffee making facilities and mini fridge, these provide spectacular views of the Irish Sea and bustling promenade and are a perfect option during the famous Blackpool Illuminations that stretch past our windows.