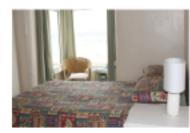

All rooms have colour televisions, tea and coffee making facilities with complimentary refreshments. Towels are provided and rooms are serviced daily. Seaview rooms feature a handy mini fridge.

There are a number of seaview rooms that are available on request. En-suite with tea and coffee making facilities and mini fridge, these provide spectacular views of the Irish Sea and bustling promenade and are a perfect option during the famous Blackpool Illuminations that stretch past our windows.